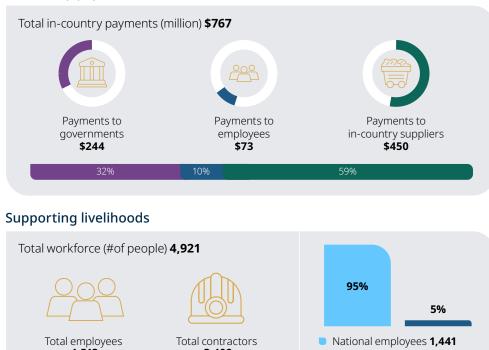

## World Gold Council member data

| Total output (ounces) (million)               | 0.4   |
|-----------------------------------------------|-------|
| Total revenue (million)                       | \$801 |
| Payments to in-country suppliers (million)    | \$450 |
| In-country payments to suppliers (% of total) | 86%   |

## In-country payments

Community spend (million) **\$3** | % Female employees **10%** 

3,408

Note: For a global overview of the data, please refer to <u>Gold's Contribution to Society.</u> All data is for the year 2023 and the amounts are in US Dollars unless otherwise stated. 1. Data sourced from the OECD, Trade Data Monitor, World Bank, and World Integrated Trade Solutions.

Expatriates 72

1,513